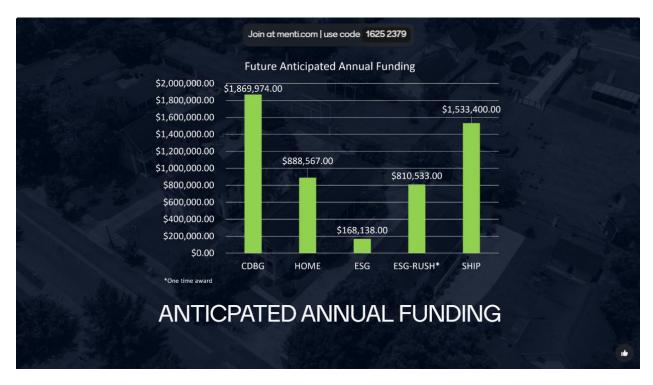

Economic Impacts  PROGRAM | N                                                                  | lumber<br>moleted       | Market Indicate                                    | or  | Economic Impact                                         |  |
| ocal Economic Impacts                                | N<br>Coi                                                           | lumber<br>mpleted<br>51 | Market Indicate Average Market Va of Homes Rehabbe | lue | Economic Impact<br>\$5.7M in housing stock<br>preserved |  |
| program Home Rehabilitation (Owner                   | N<br>Coi                                                           | mpleted                 | Average Market Va                                  | lue | \$5.7M in housing stock                                 |  |

Slide 11:



Slide 12:



Slide 13:



Slide 14:



Slide 15:



Slide 16:



Slide 17:



Slide 18:

|                                         |                    | Base Year: 2009 |                      | Most Recent Year:<br>2020     | 2019-2023 5-Year<br>Estimate |          | % Chang         | e            |
|-----------------------------------------|--------------------|-----------------|----------------------|-------------------------------|------------------------------|----------|-----------------|--------------|
| Median Home Value  Median Contract Rent |                    | \$              | 177,900.00           | \$ 212,800.00                 | \$ 27                        | 6,000.00 | 20%             |              |
|                                         |                    | \$