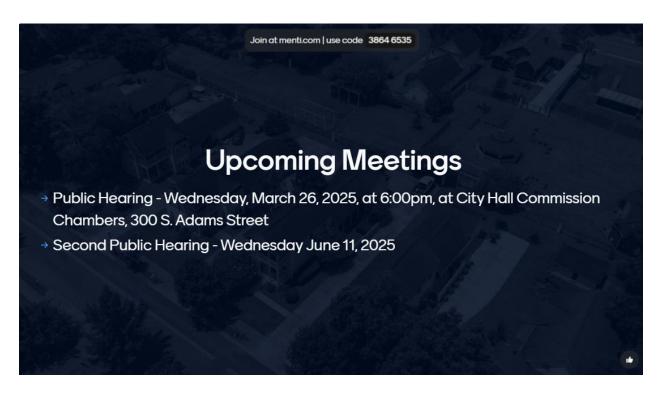

|          | 8,290<br>29,485 | 1,90<br>6,24 |
| \$2,000 or more                         | 1,150              | 0               | 2%                   | 100% HAMFI                    |                              |          | No Data         | 9,30         |
| Total                                   | 47,20              | 8               | 100%                 | Total                         |                              |          | 39,975          | 17,45        |
| Data Source: 2016-2020 ACS              |                    | Ног             | using <b>N</b>       | /larket Ar                    | nalys                        | is       |                 |              |

Slide 19:



Slide 20:



Slide 21:



Slide 22:



Slide 23:



Slide 24:



Slide 25:



Slide 26:



Slide 27:

Any Additional Slides you would like us to incorporate: